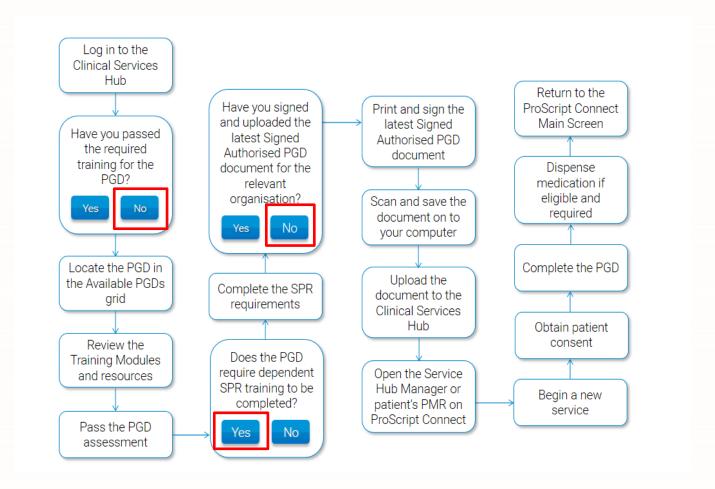

## Completing a PGD (Pharmacist)

We have outlined the recommended workflow for pharmacists to use when completing a PGD, from the training and assessment on the Clinical Services Hub to carrying out the service in ProScript Connect. Use the relevant workflows below to determine the steps you need to follow.