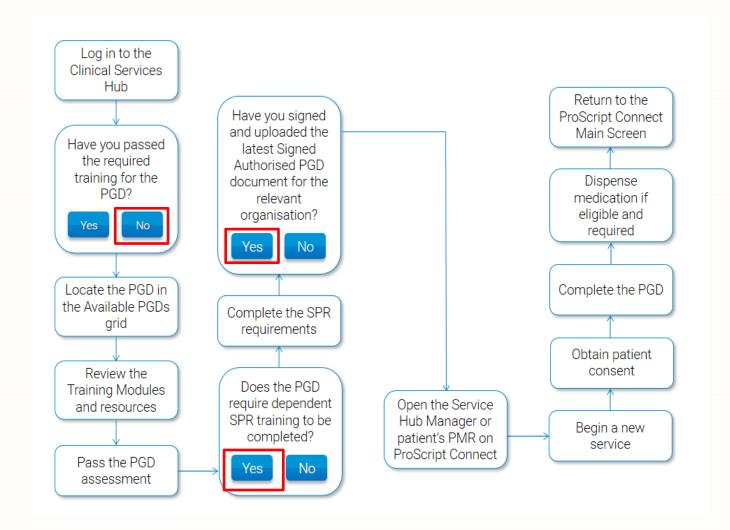

## Completing a PGD (Pharmacist)

We have outlined the recommended workflow for pharmacists to use when completing a PGD, from the training and assessment on the Clinical Services Hub to carrying out the service in ProScript Connect. Use the relevant workflows below to determine the steps you need to follow.