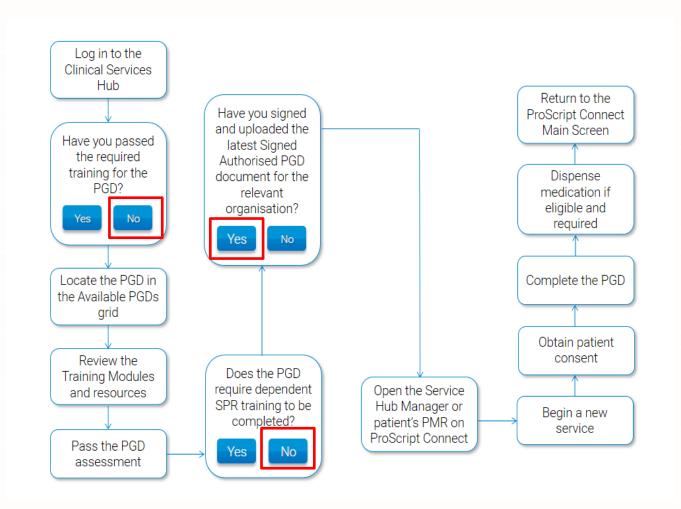

## Completing a PGD (Pharmacist)

We have outlined the recommended workflow for pharmacists to use when completing a PGD, from the training and assessment on the Clinical Services Hub to carrying out the service in ProScript Connect. Use the relevant workflows below to determine the steps you need to follow.