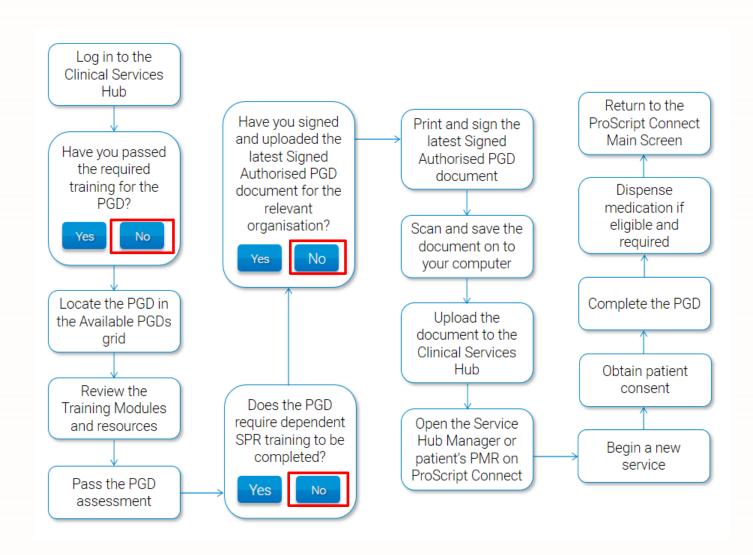

## Completing a PGD (Pharmacist)

We have outlined the recommended workflow for pharmacists to use when completing a PGD, from the training and assessment on the Clinical Services Hub to carrying out the service in ProScript Connect. Use the relevant workflows below to determine the steps you need to follow.