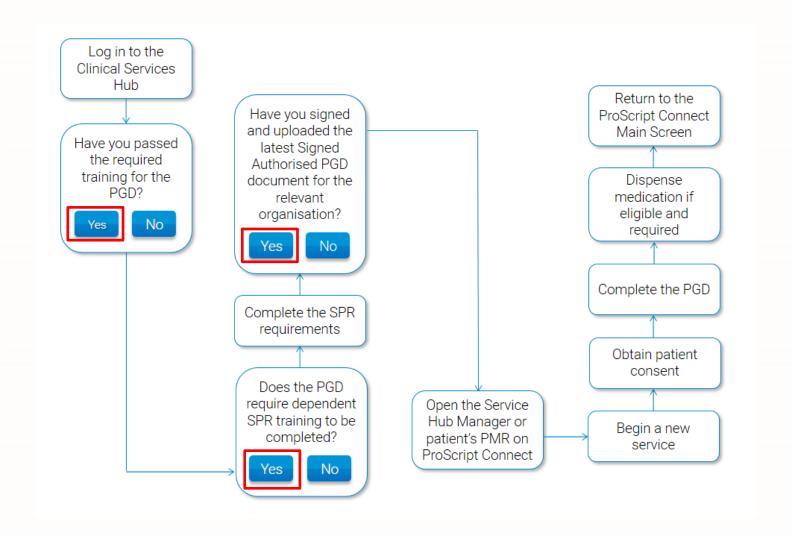

## Completing a PGD (Pharmacist)

We have outlined the recommended workflow for pharmacists to use when completing a PGD, from the training and assessment on the Clinical Services Hub to carrying out the service in ProScript Connect. Use the relevant workflows below to determine the steps you need to follow.