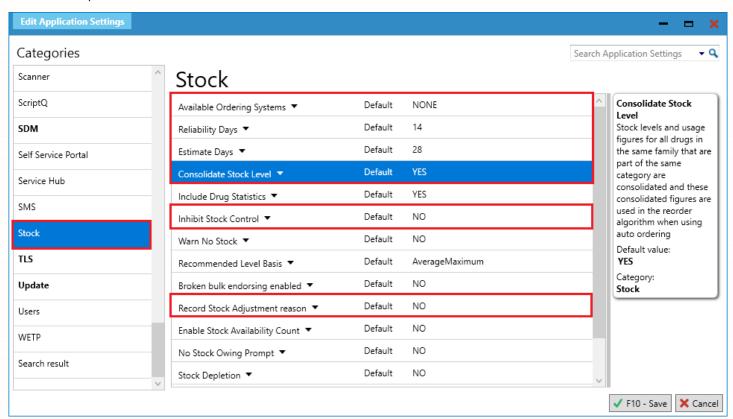

## **Stock Control Configuration**

There are several key application settings that can be amended to provide you with different methods of stock management within ProScript Connect.

| Application Setting                                                                                                                                                                                                                    | Available Values                                                                                                                                                                                                                                                 |  |
|----------------------------------------------------------------------------------------------------------------------------------------------------------------------------------------------------------------------------------------|------------------------------------------------------------------------------------------------------------------------------------------------------------------------------------------------------------------------------------------------------------------|--|
| Available Ordering Systems                                                                                                                                                                                                             | Free-type a list of ordering systems to appear in the <i>Order System</i> drop-down menu in the Stock Record Card. Each order method must be separated by commas without any spacing. Available values include;  Auto Auto Suppress Reminder Replace Don't Order |  |
| After a stock count, users are able to select the [Stock Counted]  Beliability Days & Estimate Days  button within the item's Stock Record Card to update the Stock  Status to Counted. The values set within the Reliability Days and |                                                                                                                                                                                                                                                                  |  |

|                                   | Estimate Days application settings determine the number of days needed to lapse before the Stock Status is updated.                                                                                                                          |  |
|-----------------------------------|----------------------------------------------------------------------------------------------------------------------------------------------------------------------------------------------------------------------------------------------|--|
|                                   | <ul> <li>Reliability Days: Defines the number of days between the Counted and Estimate statuses.</li> <li>Estimate Days: Defines the number of days between the Estimate and Uncounted statuses.</li> </ul>                                  |  |
| Consolidate Stock Level           | <ul> <li>YES; Consolidated stock mode will combine stock levels and usage figures for all drugs in the same family and category.</li> <li>NO; Non-consolidated stock mode will show stock levels and usage figures at item level.</li> </ul> |  |
| Inhibit Stock Control             | Allows you to disable all editable fields within the Stock Record Card to prevent manual amendments.                                                                                                                                         |  |
| Record Stock Adjustment<br>Reason | Enable this setting to prompt users to provide an adjustment reason when manually amending stock levels. This information can then be seen on the Stock Adjustment Report tab in the Stock Manager.                                          |  |