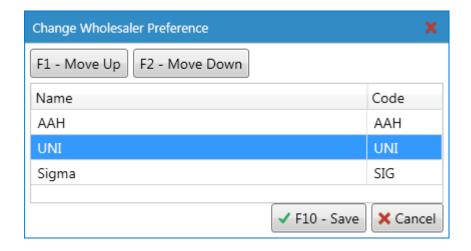

- 1. From the Wholesalers Manager, press [F3 Set Preference].
- 2. The Change Wholesaler Preference window displays.

- 3. Highlight a wholesaler in the grid and press [F1 Move Up] and [F2 Move Down] to change its order in the list
- 4. Press [F10 Save].
- 5. The Wholesalers Manager displays. Notice the selected order now reflects in the grid as well.