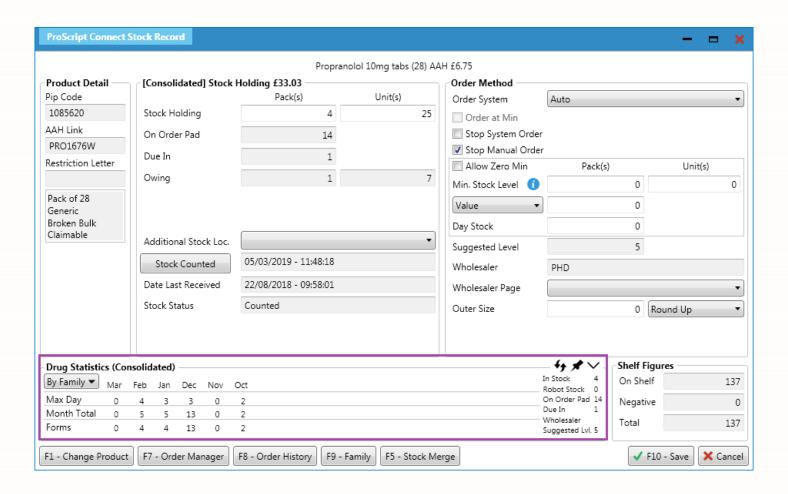

## **Drug Statistics**

The *Drug Statistics* section displays dispensing statistics for the last six months and a summary of stock holding information. This section can be filtered by *Drug* (non-consolidated stock mode) or *Family* (consolidated stock mode). The *Drug Statistics* section is also visible in the PMR when an item has been selected.

The *Include Drug Statistics* application setting must be enabled to view the *Drug Statistics* in the Stock Record Card and PMR.

| Field/Section                       | Description                                                                                                                                                                                          |
|-------------------------------------|------------------------------------------------------------------------------------------------------------------------------------------------------------------------------------------------------|
| By Family/By Drug<br>drop-down menu | Use the drop-down menu to view all information in the <i>Drug Statistics</i> section by the individual drug ( <i>By Drug</i> ) or by all drugs in the same family and category ( <i>By Family</i> ). |

|                | Amending the drop-down menu to show information <i>By Family</i> will show information in consolidated stock mode. The ( <i>Consolidated</i> ) text after the <i>Drug Statistics</i> heading is a further indication that you are viewing this section in consolidated stock mode, meaning your stock levels and usage figures are combined for all drugs in the same family and category. In an individual item's Stock Record, the figures displayed will vary depending on the item's pack size as seen in the table below.  Total units = 160 |         |         |  |
|----------------|---------------------------------------------------------------------------------------------------------------------------------------------------------------------------------------------------------------------------------------------------------------------------------------------------------------------------------------------------------------------------------------------------------------------------------------------------------------------------------------------------------------------------------------------------|---------|---------|--|
| (Consolidated) |                                                                                                                                                                                                                                                                                                                                                                                                                                                                                                                                                   |         |         |  |
|                | Item pack size                                                                                                                                                                                                                                                                                                                                                                                                                                                                                                                                    | Pack(s) | Unit(s) |  |
|                | 16                                                                                                                                                                                                                                                                                                                                                                                                                                                                                                                                                | 10      | 0       |  |
|                | 32                                                                                                                                                                                                                                                                                                                                                                                                                                                                                                                                                | 5       | 0       |  |
|                | 100                                                                                                                                                                                                                                                                                                                                                                                                                                                                                                                                               | 1       | 60      |  |
|                | 1000                                                                                                                                                                                                                                                                                                                                                                                                                                                                                                                                              | 0       | 160     |  |
| Max Day        | This is the maximum dispensed quantity (in units) dispensed on a single day within the month specified.                                                                                                                                                                                                                                                                                                                                                                                                                                           |         |         |  |
| Month Total    | The total number of units dispensed in the month specified.                                                                                                                                                                                                                                                                                                                                                                                                                                                                                       |         |         |  |
| Forms          | The total number of prescriptions for the item that were dispensed in the month specified.                                                                                                                                                                                                                                                                                                                                                                                                                                                        |         |         |  |
| In Stock       | Displays how much available stock you have in whole packs.                                                                                                                                                                                                                                                                                                                                                                                                                                                                                        |         |         |  |
| Robot Stock    | Displays how much available robot stock you have in whole packs.                                                                                                                                                                                                                                                                                                                                                                                                                                                                                  |         |         |  |
| On Order Pad   | Shows the number of packs currently on the <i>Order Pad</i> .                                                                                                                                                                                                                                                                                                                                                                                                                                                                                     |         |         |  |
| Due In         | The transmitted and accepted quantity as taken from Goods In.                                                                                                                                                                                                                                                                                                                                                                                                                                                                                     |         |         |  |
| Wholesaler     | Displays the item's restricted wholesaler, taken from the Restrictions Manager where restrictions have been applied. Unrestricted items will show no data here.                                                                                                                                                                                                                                                                                                                                                                                   |         |         |  |

| Suggested Level                    | The suggested daily quantity to hold in stock. A system calculated mean of the item's maximum dispensed quantity per month over the last 6 months.        |
|------------------------------------|-----------------------------------------------------------------------------------------------------------------------------------------------------------|
| Refresh **                         | Refresh the data in the <i>Drug Statistics</i> section.                                                                                                   |
| Toggle Drug Statistics Calculation | Turn off the dispensing history displaying in the <i>Drug Statistics</i> section. Selecting this button will apply the same toggled setting to all items. |