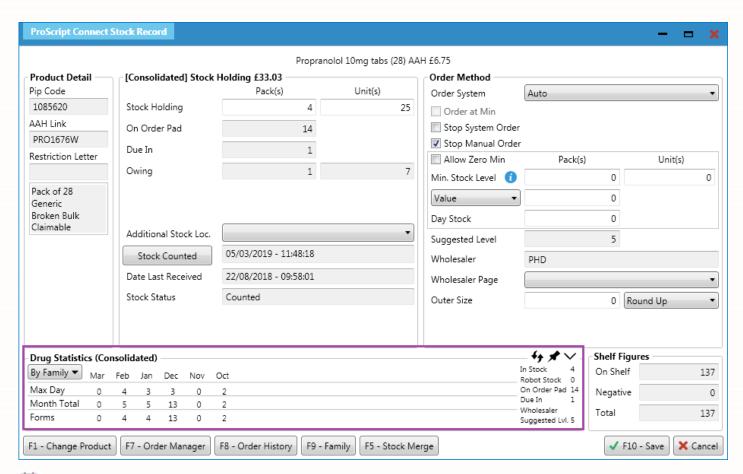

## **Drug Statistics**

The *Drug Statistics* section displays dispensing statistics for the last six months and a summary of stock holding information. This section can be filtered by *Drug* (non-consolidated stock mode) or *Family* (consolidated stock mode). The *Drug Statistics* section is also visible in the PMR when an item has been selected.

You can amend the number of months of dispensing history to display in the *Drug Statistics* section by amending the *Drug Statistics Months* application setting. This can be set to a minimum of 1 month to a maximum of 24 months.

The *Include Drug Statistics* application setting must be enabled to view the *Drug Statistics* in the Stock Record Card and PMR.

| Field/Section                       | Description                                                                                                                                                                                                                                                                                                                                                                                                                                                                                                                    |         |         |  |  |
|-------------------------------------|--------------------------------------------------------------------------------------------------------------------------------------------------------------------------------------------------------------------------------------------------------------------------------------------------------------------------------------------------------------------------------------------------------------------------------------------------------------------------------------------------------------------------------|---------|---------|--|--|
| By Family/By Drug<br>drop-down menu | Use the drop-down menu to view all information in the <i>Drug Statistics</i> section by the individual drug ( <i>By Drug</i> ) or by all drugs in the same family and category ( <i>By Family</i> ).                                                                                                                                                                                                                                                                                                                           |         |         |  |  |
|                                     | Amending the drop-down menu to show information <i>By Family</i> will show information in consolidated stock mode. The ( <i>Consolidated</i> ) text after the <i>Drug Statistics</i> heading is a further indication that you are viewing this section in consolidated stock mode, meaning your stock levels and usage figures are combined for all drugs in the same family and category. In an individual item's Stock Record, the figures displayed will vary depending on the item's pack size as seen in the table below. |         |         |  |  |
| (Consolidated)                      | Total units = 160                                                                                                                                                                                                                                                                                                                                                                                                                                                                                                              |         |         |  |  |
|                                     | Item pack size                                                                                                                                                                                                                                                                                                                                                                                                                                                                                                                 | Pack(s) | Unit(s) |  |  |
|                                     | 16                                                                                                                                                                                                                                                                                                                                                                                                                                                                                                                             | 10      | 0       |  |  |
|                                     | 32                                                                                                                                                                                                                                                                                                                                                                                                                                                                                                                             | 5       | 0       |  |  |
|                                     | 100                                                                                                                                                                                                                                                                                                                                                                                                                                                                                                                            | 1       | 60      |  |  |
|                                     | 1000                                                                                                                                                                                                                                                                                                                                                                                                                                                                                                                           | 0       | 160     |  |  |
| Max Day                             | This is the maximum dispensed quantity (in units) dispensed on a single day within the month specified.                                                                                                                                                                                                                                                                                                                                                                                                                        |         |         |  |  |
| Month Total                         | The total number of units dispensed in the month specified.                                                                                                                                                                                                                                                                                                                                                                                                                                                                    |         |         |  |  |
| Forms                               | The total number of forms of the drug that were dispensed in the month specified.                                                                                                                                                                                                                                                                                                                                                                                                                                              |         |         |  |  |
| In Stock                            | Displays how much available stock you have in whole packs.                                                                                                                                                                                                                                                                                                                                                                                                                                                                     |         |         |  |  |
| Robot Stock                         | Displays how much available robot stock you have in whole packs.                                                                                                                                                                                                                                                                                                                                                                                                                                                               |         |         |  |  |
| On Order Pad                        | Shows the number of packs currently on the <i>Order Pad</i> .                                                                                                                                                                                                                                                                                                                                                                                                                                                                  |         |         |  |  |
| Due In                              | The transmitted and accepted quantity as taken from Goods In.                                                                                                                                                                                                                                                                                                                                                                                                                                                                  |         |         |  |  |

| Wholesaler                         | Displays the item's restricted wholesaler, taken from the Restrictions Manager where restrictions have been applied. Unrestricted items will show no data here. |  |
|------------------------------------|-----------------------------------------------------------------------------------------------------------------------------------------------------------------|--|
| Suggested Level                    | The suggested daily quantity to hold in stock. A system calculated mean of the item's maximum dispensed quantity per month over the last 6 months.              |  |
| Refresh **                         | Refresh the data in the <i>Drug Statistics</i> section.                                                                                                         |  |
| Toggle Drug Statistics Calculation | Turn off the dispensing history displaying in the <i>Drug Statistics</i> section. Selecting this button will apply the same toggled setting to all items.       |  |